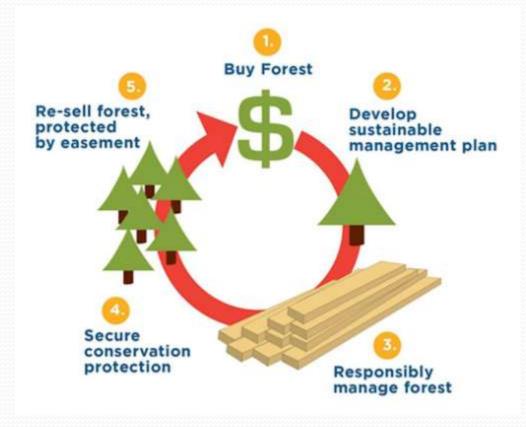

# Logging

Removal of dead, dying, uprooted trees along with harvesting of the industrial plantations of Poplar and Eucalyptus in the State. These operations are carried out by the trained and experienced personnel with technically sound methodology suiting to the conservation of environment and ecology.

# **ACTIVITIES UNDER LOGGING**

- MARKING BY FOREST DEPARTMENT
- INDENTIFICATION
- FELLING
- CUTTING
- VOLUME MEASURMENT
- TRANSPORTATION