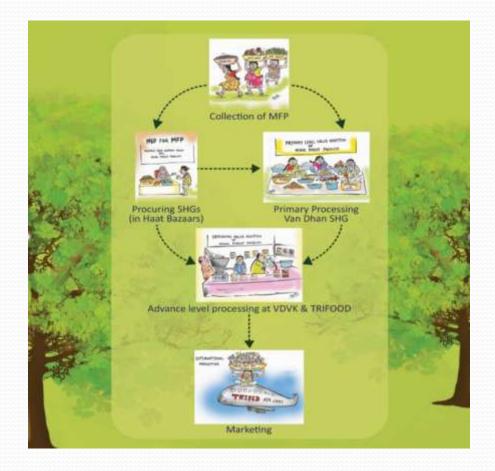

idders and acceptable bids for the timber.
- Avoiding pest and fungal attacks.
- Transportation schedules as per less traffic times, managing routes in narrow hill roads.

#### Suggestions

"A working forest is a forest where the sustainable production of timber is balanced with other consumptive and non-consumptive uses while contributing to the non-quantifiable benefits received by society"



#### forest working and forest development corporation



multiple and multisectoral usage of forests, eg ayurveda, bamboo,

#### involvement and training of traditional eg.dwellers and SHG for sustainable management and economic empowerment eg:Bandipore lantana camara usage by tribes



# link with NAFED,KVIC and NABARD for value addition and small scale industries eg: herbal and beauty products



comprehensive working plan, balancing ecology and economy eg; Cinnamomum camphora, Triphala, balancing economy habitat management instead of only teak plantation



#### larger integration with national policy

eg. promotion of agroforestry, and regulation like silvicultural-climatatic microzonation, using FSI help like poplar in nothern plains and meliadubia in south





#### eco-tourism eg; jungle resorts of karnataka, leasing /partnership with private players





# Digitalisation of operations to bring transperancy, accountabitlity, curb corruption



## **SUMMARY**

- Concentration on multi-use ,multi-pupose extraction from forest eg;ayurveda,bamboo,
- involvement and training of traditional eg.dwellers and SHG for sustainable management and economic empowerment eg:Bandipore lantan