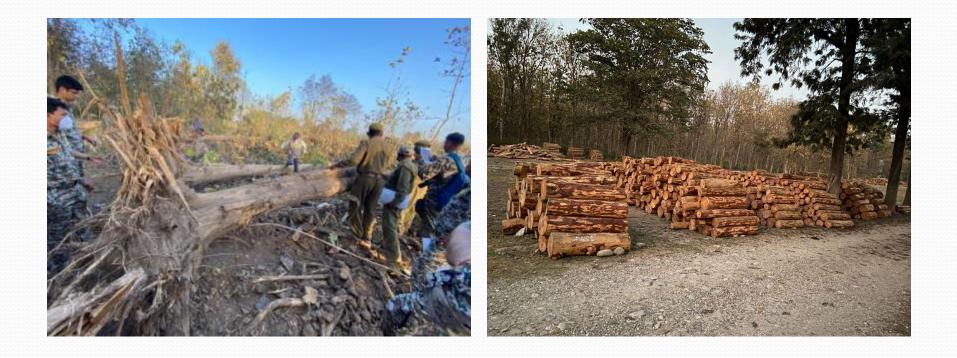

# Logging

Removal of dead, dying, uprooted trees along with harvesting of the industrial plantations of Poplar and Eucalyptus in the State. These operations are carried out by the trained and experienced personnel with technically sound methodology suiting to the conservation of environment and ecology.

# **ACTIVITIES UNDER LOGGING**

- MARKING BY FOREST DEPARTMENT
- INDENTIFICATION
- FELLING
- CUTTING
- VOLUME MEASURMENT
- TRANSPORTATION