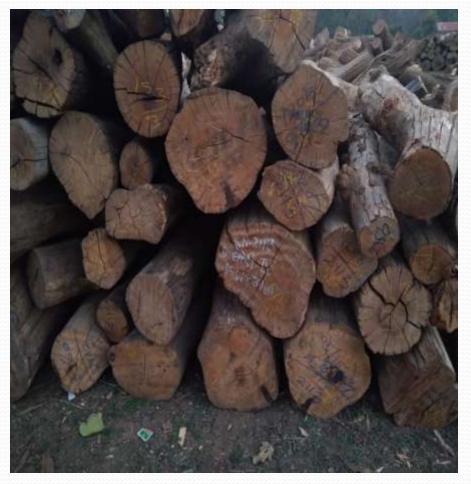

# **ACTIVITIES UNDER LOGGING**

- MARKING BY FOREST DEPARTMENT
- INDENTIFICATION
- FELLING
- CUTTING
- VOLUME MEASURMENT
- TRANSPORTATION