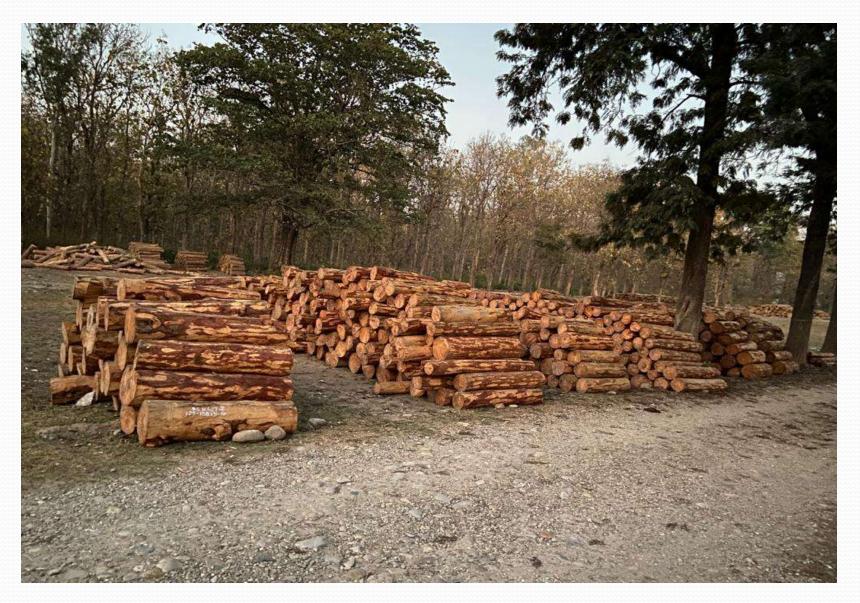

# **ACTIVITIES UNDER LOGGING**

- MARKING BY FOREST DEPARTMENT
- INDENTIFICATION
- FELLING
- CUTTING
- VOLUME MEASURMENT
- TRANSPORTATION