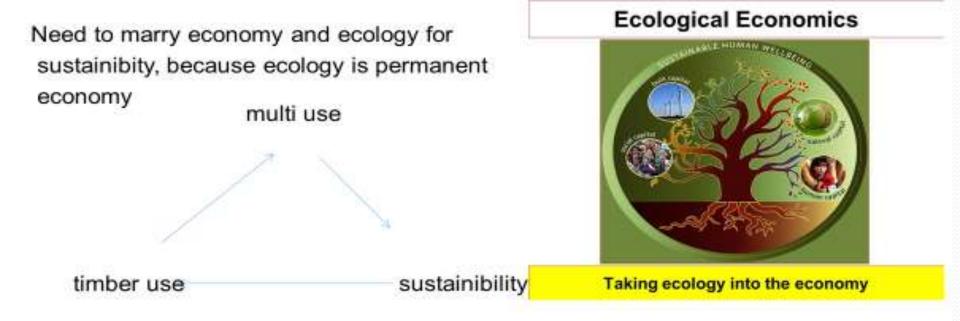

### FOREST WORKING

May be defined as practices that are involved in:

- Sustainable production of timber
- Balancing consumptive and non consumptive use
- Contribute to non quantifiable benefits arising out of forest

### WHY NEEDED?

### THREE MAIN GOALS

- TIMBER PRODUCTION
- MULTI USE
- SUSTAINABILITY