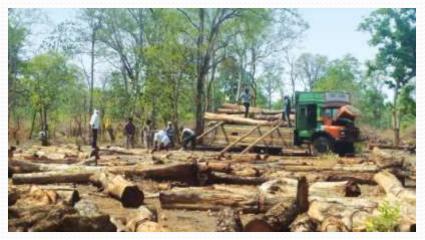

# Logging

Removal of dead, dying, uprooted trees along with harvesting of the industrial plantations of Poplar and Eucalyptus in the State. These operations are carried out by the trained and experienced personnel with technically sound methodology suiting to the conservation of environment and ecology.

# **ACTIVITIES UNDER LOGGING**

- MARKING BY FOREST DEPARTMENT
- INDENTIFICATION
- FELLING
- CUTTING
- VOLUME MEASURMENT
- TRANSPORTATION