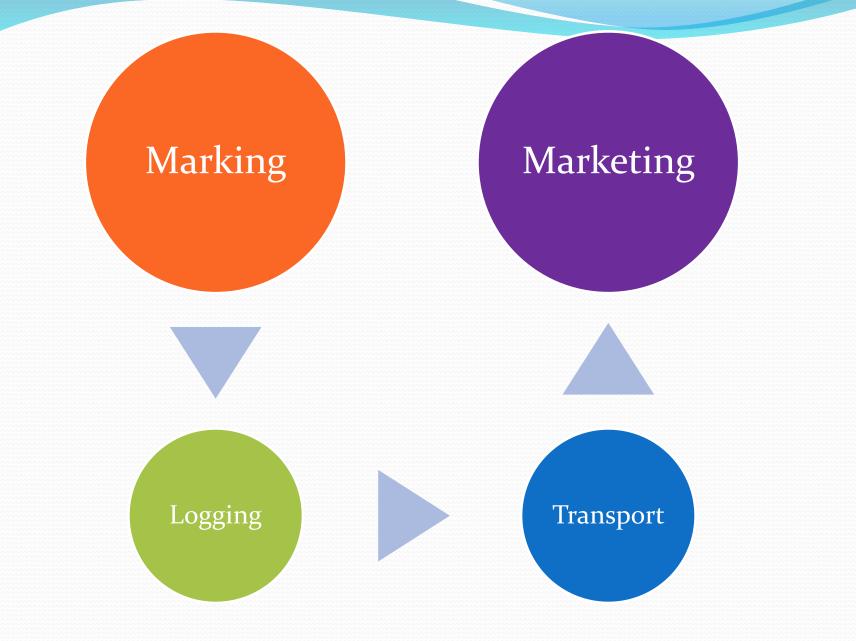

# Logging

Removal of dead, dying, uprooted trees along with harvesting of the industrial plantations of Poplar and Eucalyptus in the State. These operations are carried out by the trained and experienced personnel with technically sound methodology suiting to the conservation of environment and ecology.

# **ACTIVITIES UNDER LOGGING**

- MARKING BY FOREST DEPARTMENT
- INDENTIFICATION
- FELLING
- CUTTING
- VOLUME MEASURMENT
- TRANSPORTATION