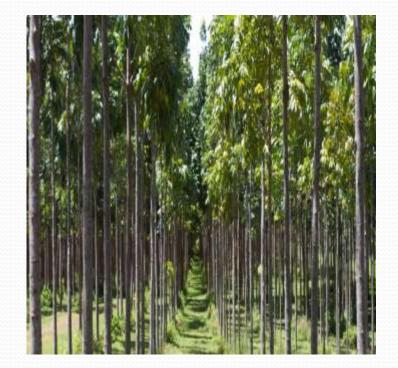

# Logging

Removal of dead, dying, uprooted trees along with harvesting of the industrial plantations of Poplar and Eucalyptus in the State. These operations are carried out by the trained and experienced personnel with technically sound methodology suiting to the conservation of environment and ecology.

# **ACTIVITIES UNDER LOGGING**

- MARKING BY FOREST DEPARTMENT
- INDENTIFICATION
- FELLING
- CUTTING
- VOLUME MEASURMENT
- TRANSPORTATION