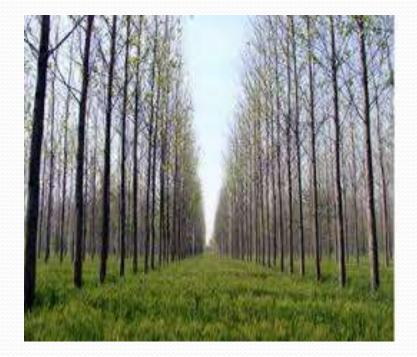

# Logging

Removal of dead, dying, uprooted trees along with harvesting of the industrial plantations of Poplar and Eucalyptus in the State. These operations are carried out by the trained and experienced personnel with technically sound methodology suiting to the conservation of environment and ecology.

# **ACTIVITIES UNDER LOGGING**

- MARKING BY FOREST DEPARTMENT
- INDENTIFICATION
- FELLING
- CUTTING
- VOLUME MEASURMENT
- TRANSPORTATION