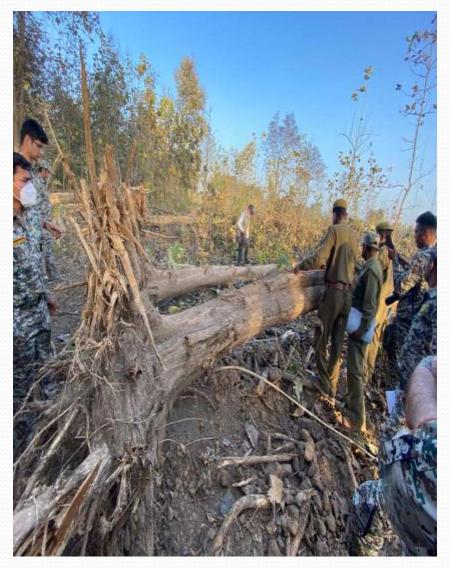

# Logging

Removal of dead, dying, uprooted trees along with harvesting of the industrial plantations of Poplar and Eucalyptus in the State. These operations are carried out by the trained and experienced personnel with technically sound methodology suiting to the conservation of environment and ecology.