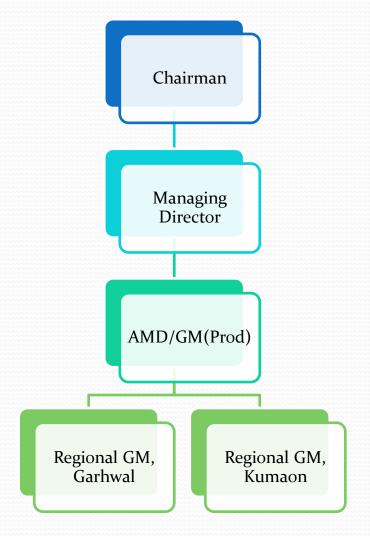

rji Vishal Singh Vivek Singh Yogeesha C K Yogesh Kulal

# FLOW OF THE PRESENTATION

- Introduction
- Brief of UKFDC
- Activities and present status
- Challenges
- Solution and Suggestions
- Lesions learnt and future scope
- Comparison and best practices in Bhutan

### FOREST WORKING

May be defined as practices that are involved in:

- Sustainable production of timber
- Balancing consumptive and non consumptive use
- Contribute to non quantifiable benefits arising out of forest

### WHY NEEDED?

### THREE MAIN GOALS

- TIMBER PRODUCTION
- MULTI USE
- SUSTAINABILITY

### **Genesis of FDC**

INTERIM REPORT

OF THE

#### NATIONAL COMMISSION ON AGRICULTURE



PRODUCTION FORESTRY MAN-MADE



GOVERNMENT OF INDLA

MENISTRY OF AGRICULTURE NEW DELHI AUGUST 1973





### **Organization Structure**



### **Activities**









PROCEDURE



# Logging

Removal of dead, dying, uprooted trees along with harvesting of the industrial plantations of Poplar and Eucalyptus in the State. These operations are carried out by the trained and experienced personnel with technically sound methodology suiting to the conservation of environment and ecology.



# **ACTIVITIES UNDER LOGGING**

- MARKING BY FOREST DEPARTMENT
- INDENTIFICATION
- FELLING
- CUTTING
- VOLUME MEASURMENT
- TRANSPORTATION

#### **CLEAR FELLING AND MEASURMENT**





|                                                                      | किस्म छपान-                                   |               |                                                              | #1 12