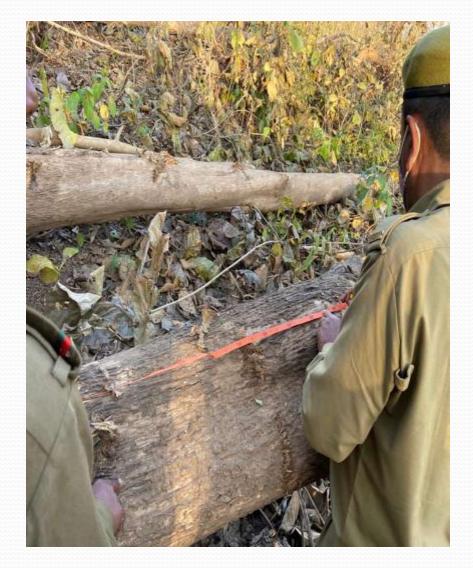

# **ACTIVITIES UNDER LOGGING**

- MARKING BY FOREST DEPARTMENT
- INDENTIFICATION
- FELLING
- CUTTING
- VOLUME MEASURMENT
- TRANSPORTATION