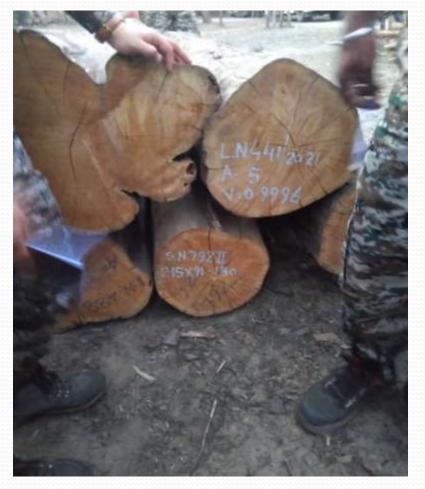

# **ACTIVITIES UNDER LOGGING**

- MARKING BY FOREST DEPARTMENT
- INDENTIFICATION
- FELLING
- CUTTING
- VOLUME MEASURMENT
- TRANSPORTATION