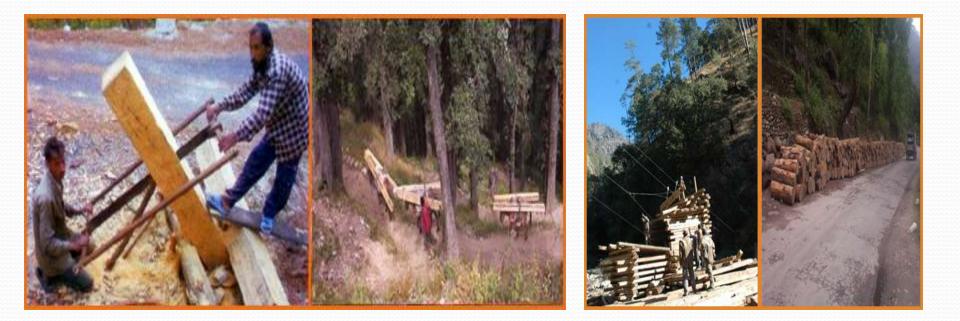

# **ACTIVITIES UNDER LOGGING**

- MARKING BY FOREST DEPARTMENT
- INDENTIFICATION
- FELLING
- CUTTING
- VOLUME MEASURMENT
- TRANSPORTATION